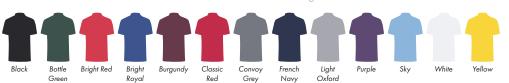

This item is available in the following colours:

Your Ref: Quantity: Product Code: PF0002
Our Ref: Version: 1 Product Colour: White

**PRINTING CONCERNS: PRINT MAY DISCOLOUR** 